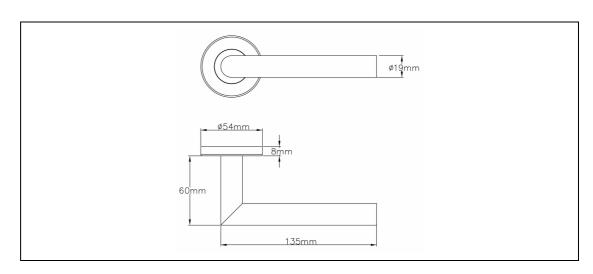

## Specification:

- Available in SS316 and SS304 stainless steel
- Handle Length: 135mm
  Handle Projection: 60mm
  Rose Diameter: 54mm
  Rose Projection: 8mm
- Please refer to separate page for accessories
- Supplied with push-on rose as standard
- Available with screw-on rose upon request

# Technical Design: